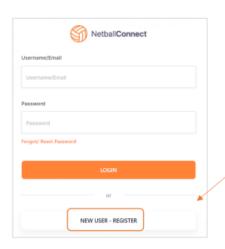

## **<u>Registration Link</u>** - Use the link provided by your club.

If the participant has never created an account with Netball Connect, select New User – Register.

If the participant has already downloaded the Netball Connect app and created an account, they can login using the same username (email) and password.

If you have an account and have forgotten your password, please select Forgot/Reset Password.

If the participant is new, select +New Participant Registration then select who you are registering, either yourself, a family member or on behalf of someone else.