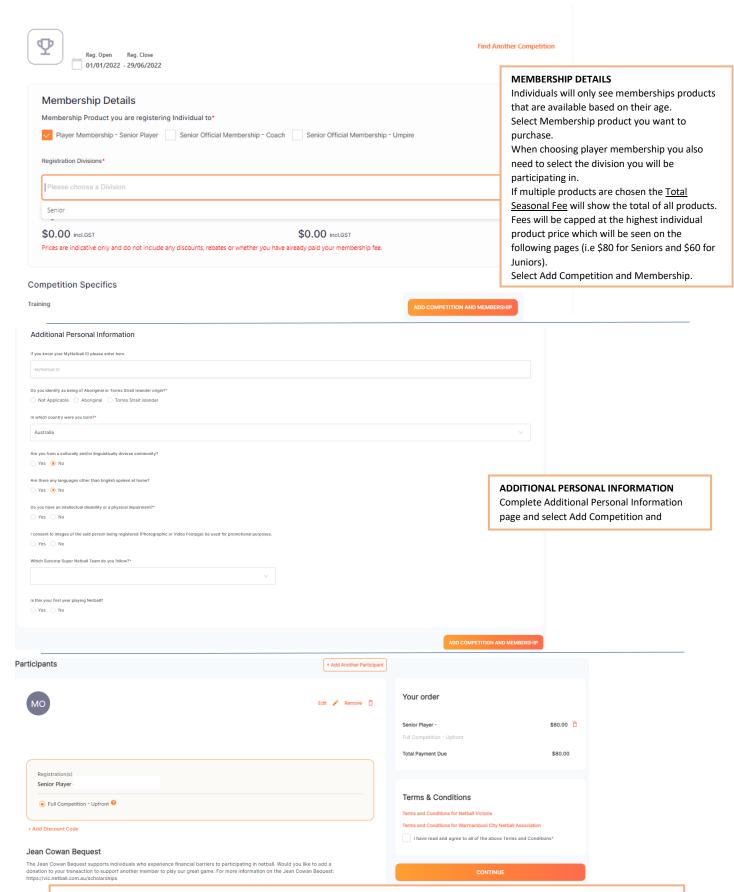

## **PARTICIPANTS**

Will be asked to pay for the Full Competition Fee – Upfront. This your Netball Victoria Membership.

Your Order will show the membership products you have chosen to purchase. It is here where additional products will be discounted. Click continue and complete payment details to finalise purchase. If your club has chosen to activate the shop this will appear on the next screen prior to payment details.