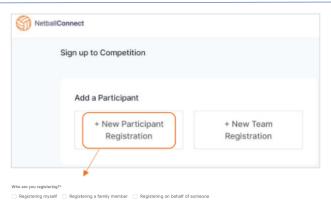

If you have an account and have forgotten your password, please select Forgot/Reset Password.

If the participant is new, select +New Participant Registration then select who you are registering, either yourself, a family member or on behalf of someone else.