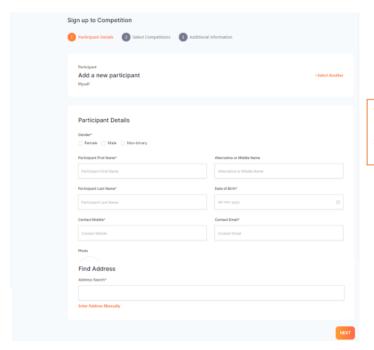

If the participant already has an account, select the name of the participant you are registering.

Complete all required Participant Details fields.

Select Next